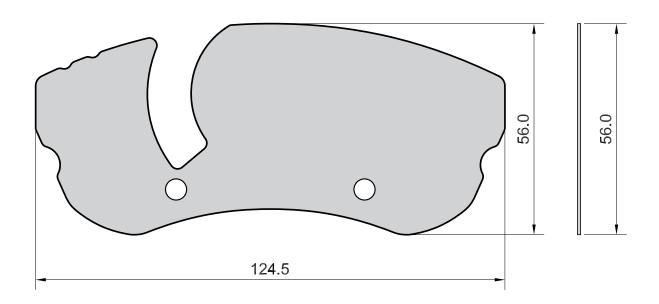

| APPLICATION                                                                                                                                        | AXLE<br>F | SCALE<br>100%            | REV. | DATE<br>24/02/2017 | SHIM 253                                              |
|----------------------------------------------------------------------------------------------------------------------------------------------------|-----------|--------------------------|------|--------------------|-------------------------------------------------------|
| MERCEDES: C-CLASS (T204), C-CLASS (W204)<br>C-CLASS COUPE' (C204), E-CLASS (T212)<br>E-CLASS (W212), E-CLASS (A207),<br>E-CLASS (C207), SLK (R172) |           | W.V.A.<br>24207<br>24306 | FMSI | O.E.               | MECCANICHE MARCO MORETTO S.R.L. BRAKE PADS COMPONENTS |