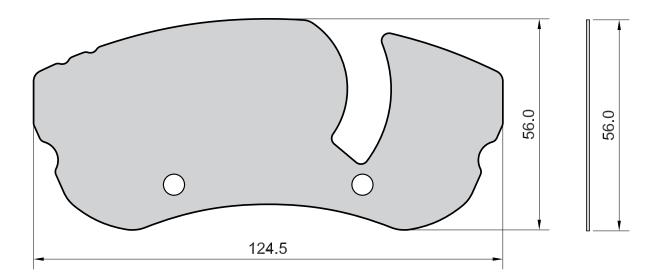

| APPLICATION                                                                                                                                        | AXLE<br>F | SCALE<br>100%            | REV. | DATE<br>24/02/2017 | SHIM 254                                              |
|----------------------------------------------------------------------------------------------------------------------------------------------------|-----------|--------------------------|------|--------------------|-------------------------------------------------------|
| MERCEDES: C-CLASS (T204), C-CLASS (W204)<br>C-CLASS COUPE' (C204), E-CLASS (T212)<br>E-CLASS (W212), E-CLASS (A207),<br>E-CLASS (C207), SLK (R172) |           | W.V.A.<br>24207<br>24306 | FMSI | O.E.               | MECCANICHE MARCO MORETTO S.R.L. BRAKE PADS COMPONENTS |